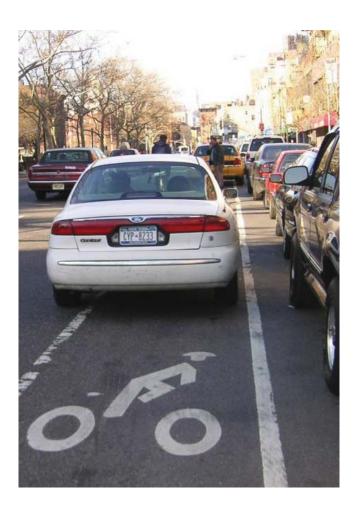

## YOUR VEHICLE IS PARKED IN A BIKE LANE

Your action/inaction is hazardous both to bicyclists and to your vehicle.

Riders are forced to swerve into traffic to avoid crashing into your vehicleif they see it in time.

Parking your vehicle in the bike lane makes this alternative mode of transportation dangerous, discouraging its use and encouraging more people to drive. It thereby increases the traffic congestion you must deal with every day.

Please help avoid traffic injuries or fatalities, as well as damage to your car.

Please park in a legal parking space or parking lot.