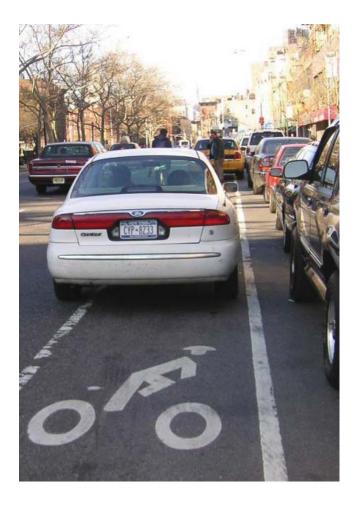

## YOUR VEHICLE IS PARKED IN A BIKE LANE

Your action/inaction is hazardous both to bicyclists and to your vehicle.

Riders are forced to swerve into traffic to avoid crashing into your vehicleif they see it in time.

Parking your vehicle in the bike lane makes this alternative mode of transportation dangerous, discouraging its use and encouraging more people to drive. It thereby increases the traffic congestion you must deal with every day.

Please help avoid traffic injuries or fatalities, as well as damage to your car.

Please park in a legal parking space or parking lot.